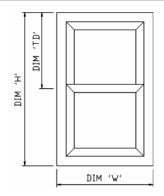

| Window<br>Ref. | Overall<br>window<br>width 'W' | Overall<br>window<br>height 'H' | Sash drop | Gla<br>i.e. 4 | izing<br>I-16-4 | Grid Bars or<br>Marginal<br>Bars | Qty of windows |
|----------------|--------------------------------|---------------------------------|-----------|---------------|-----------------|----------------------------------|----------------|
|                |                                |                                 |           |               |                 |                                  |                |
|                |                                |                                 |           |               |                 |                                  |                |
|                |                                |                                 |           |               |                 |                                  |                |
|                |                                |                                 |           |               |                 |                                  |                |
|                |                                |                                 |           |               |                 |                                  |                |
|                |                                |                                 |           |               |                 |                                  |                |
|                |                                |                                 |           |               |                 |                                  |                |
|                |                                |                                 |           |               |                 |                                  |                |
|                |                                |                                 |           |               |                 |                                  |                |
|                |                                |                                 |           |               |                 |                                  |                |
|                |                                |                                 |           |               |                 |                                  |                |
|                |                                |                                 |           |               |                 |                                  |                |
|                | Standard Pivot Bars            |                                 |           | 'es           |                 | No                               |                |
|                | Slide in Pivot Bars            |                                 |           | es            |                 |                                  |                |