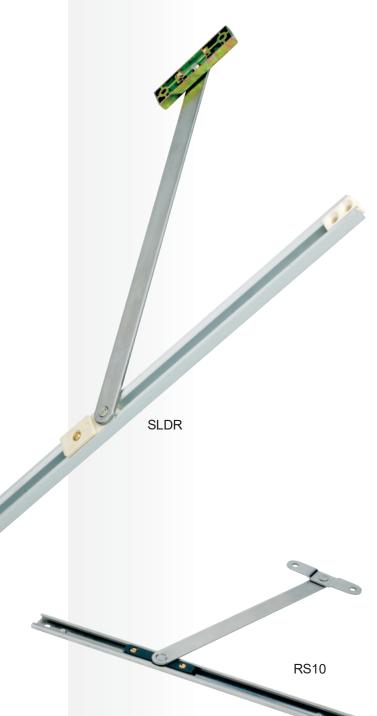

# D cor Restrictors

- Restrictor limits door opening to a preset position or to maximum of 90°
- n Easy to fit in eurogroove & bracket to frame
- Slider contains friction screws to hold the door open in mild wind conditions
- n 335mm length
- n Suitable for all major uPVC profiles

## **Material Specifications**

Track: Aluminium Extruded (SLDR),

Stainless steel 430 (RS10)

Slider/Endcap: Nylon 66

Frame locator: Zinc BS1004A

### **Additional Information**

Box Quantities: Boxes of 20 or 100

| PRODUCT CODES |                                                          |
|---------------|----------------------------------------------------------|
| CODE          | DESCRIPTION                                              |
| SLDR          | EUROGROOVE MOUNTED - DOOR RESTRICTOR                     |
| SLDR6         | 6"EUROGROOVE MOUNTED - DOOR RESTRICTOR                   |
| RS10          | NON-EUROGROOVE - DOOR RESTRICTOR, SUITABLE FOR ALUMINIUM |