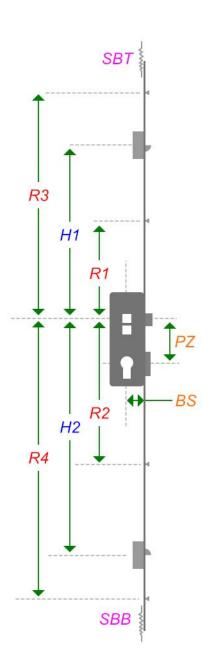

## How to Measure a Multipoint Lock

**PZ** – distance from the center of the spindle to the center of the key hole.

**BS** – back-set, position from the face plate of the lock to the center of the spindle.

**R1, R2** – distance from the center of the spindle to the top and bottom rollers.

**H1, H2** – distance from the center of the spindle to the center of the hooks, top and bottom.

**R3**, **R4** – distance from the center of the spindle to the second pare rollers, top and bottom.

Please note, some uPVC locks has an option to add a Soothalt

- SBT connector for shoot-bolt top
- SBB connector for shoot-bolt bottom

Opening hours:

Mon to Thurs Friday

8:00am to 5:00pm 8:00am to 4:00pm